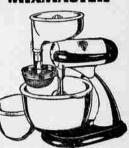

Saves time and arm-workputs EXTRA deliciousness into your cooking and baking. Mix-Finder Dial gives correct speed at your finger-tips. Mixes, mashes, whips, beats, stirs, blends, juices, etc. Juicer at-tachment, two bowls.