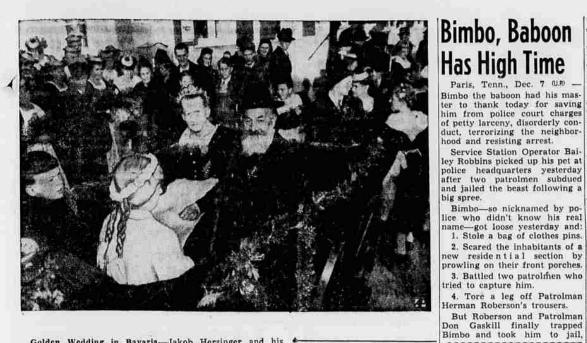

hosts.

By the time Robbins showed up to claim him, B i m b o was thoroughly subdued and Police Chief Walter Smith figured he had suffered enough humiliation. Ed Clow, George characteristics.

had suffered enough humiliation.

The baboon's pride was dealt a final blow when officers locked him up in a cell in the women's quarters of the jail.

Neighbors Invited
Unionvale Breakfast
Unionvale — Mrs. Victor Geiger entertained about 20 neighbor women at her home at bor women at her home at bor women at her home at breakfast. Mr. and Mrs. R. L. Launer won first