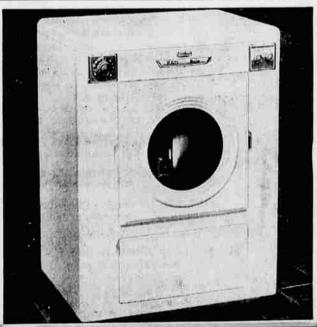

## NO DOWN PAYMENT BENDIX

The new washer that has evertyhing and does everything automaticallyy . . . no work for you

- · merely set the controls for desired time and right water tem-
- o rinses, drains, damp dries and
- · requires minimum of soap.
- stops automatically at end of
- exact amount of water required, saving time and money.
- reversible door can be set to open from right or left for your convenience.