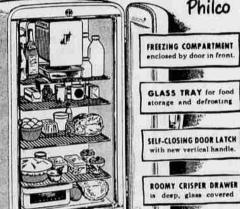

## GREATEST OF THE DOUBLE GREEN STAMP WEDNESDAY

Now only\$20550 for this Genuine PHILCO

THAN FORMER LOWEST PRICE PHILCO MODELS

... and its not a "6" but an oversize 7.2 cu.ft.

NO DOWN Payment

Here's real value news-genuine Philos quality, modern features, big capacity now at amazing low price, 7,2 cu, ft, size in the floor space of a "four". No matter what size or price refrigerator you want-see this new Philco first!