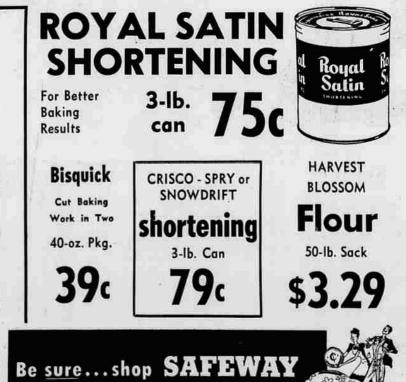

Shop leisurely in the eveningsavoid the rush of daytime crowds.

These prices effective Salem, Silverton, Dallas Safeway Stores, Tuesday, Wednesday, Thursday, Dec. 6, 7, 8.

| Blended Juice Blend o' Gold 39c        | Dalewood Margerine 1. 20c                 |
|----------------------------------------|-------------------------------------------|
|                                        | Nucoa Margerine 2 16. 49c                 |
| Tomato Soup CAMPBELL 3 cans 25c        | Fig Bars whole Wheat 11/4-16. 29c         |
| Cherub Milk TALL CAN 10c               | Velveeta Cheese Food <sup>2-lb.</sup> 79c |
| Tuna Fish TORPEDO No. 1/2 25c          | Breeze Cheese Food 2-1b. 27c              |
| Swift's Prem 12-02. Can 35c            | Fireside Cheese Food 2-16. 75c            |
| Peanut Butter Real Roast 2-lb. Jar 53c |                                           |