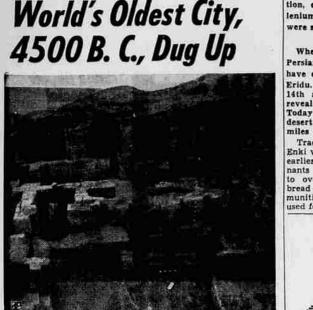

12-Capital Journal, Salem, Ore., Tuesday, December 6, 1949 precedence over all other places.

Seacoast city ruins, said to be the oldest in the world.

## By FRED J. ZUSY

Baghdad-Scientists delving into the hidden past of mankind will set to work anew this fall at a desolate site in Iraq reputed to be the oldest city in the world. The city is Eridu—a temple site said to have been dedicated about 6,500 years ago to the worship of the water god, Enki,

The Eridu site is an unusua one All that was visible when excavation work started was a mass of crude brick work-the ruins of a giant ziggurat or tem-ple tower erected during the third dynasty of Ur, about 3000

B.C. But careful investigation revealed that beneath these ruins were the remnants of 14 earlier temples—each built on top of the ruins of the one preceding

Archeologists have concluded by pottery and other finds that