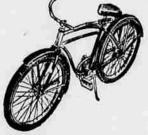

Bang Bang!! It shoots real puffs of smoke when fired.

Save \$7.07

Rocket

Christmas

BICYCLE Regular \$39.95 Now reduced to • 26 Inch Balloon Tires · Baked Enamel Finish

Headlight

· Newest Model Coaster Brake · Tubular Steel Sprockets

\$1.79

Uses two flashlight batteries

Adjustable Soft Cushion Seat

AT FRED MEYER AUTO SUPPLIES