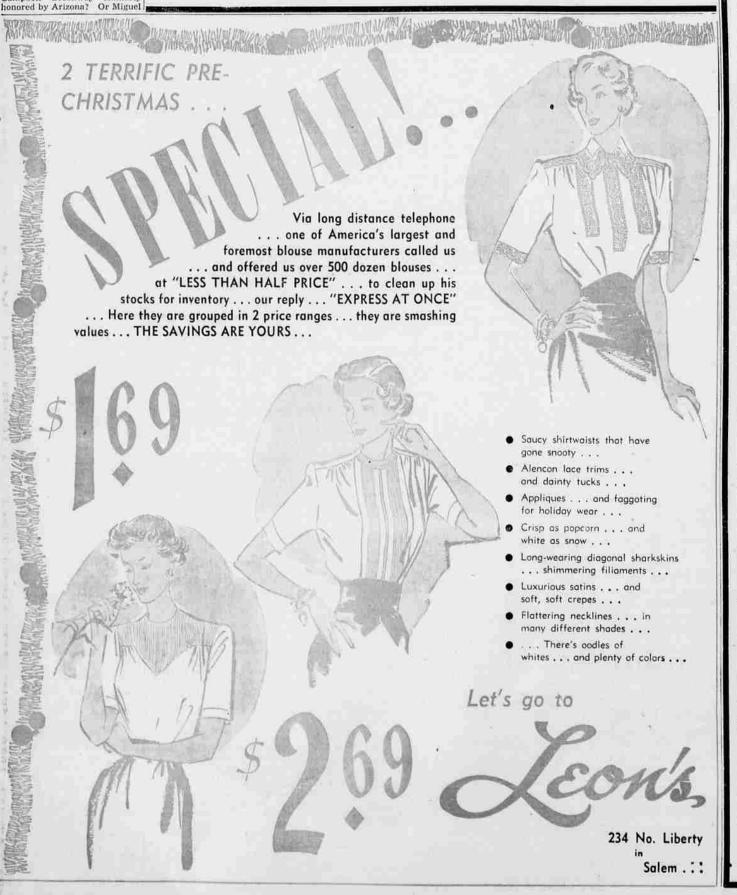

ON PRINTS
- BELTED, TAILORED STYLES
- WONDERFUL SELECTION OF PATTERNS.

DOWNSTAIRS STORE

4.00

#### SEVEN WAY FLOOR LAMPS

- . FINE FABRIC SHADE, STURDY FRAME
- BASE LIGHT, DOME LIGHT, CANDLES
- · WHAT A GIFT FOR THE HOME!

DOWNSTAIRS STORE

#### GIRL'S COAT VALUES

- ALL-WOOL COVERTS

SIZES 3 TO 6X

SECOND FLOOR

SIZES 7-TO 12

#### 51 GAUGE, 30 DENIER NYLON HOSE

- SO SMOOTH, SO SHEER, ALL PERFECTS
- NYLON HOSIERY AT ITS BEST
- BETTER BUY TWO PAIRS—NOW!

MAIN FLOOR

**98c** 

#### WOMEN'S RAINWEAR

- · GABARDINE, SATIN RAINCOATS WITH HOOD
- HOODED SATIN FLARE MODELS, BELTED

SECOND FLOOR

7.88 12.75

#### WOMEN'S RAYON SLIPS

- SATINS, KNITS, CREPES, JERSEYS
- IN PLAIN AND LACE-TRIMMED STYLES
- ALL POPULAR WOMEN'S SIZES, SHADES MAIN FLOOR

PENNEY'S OPEN EVERY FRIDAY NIGHT UNTIL 9 P.M.