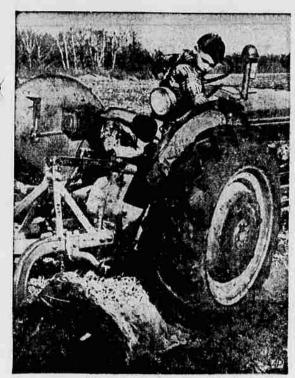

Pint-Sized Farmhand-Five-year-old Teddy Ray Hooker ho has been driving a tractor, since old enough to "cry to get on," is a two-fisted milker as well. Father Ray Hooker, owner of a 160-acre farm near Skiatook, Okla., says Teddy is "the best doggone hand I ever had." (AP Wirephoto)