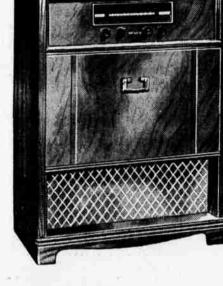

Here are the PHILCO leaders:

CONSOLE 1720

7 tubes, 10" speaker, super-sensitive FM, double tone arm and two-speed automatic record 179.95

10 tubes, 12" concert grand speaker, standard AM and full FM bands, 3-speed automatic record changer, 6 electric tuning push buttons.