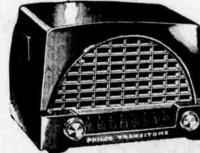

TABLE 526

Full broadcast range, permanent magnet dynamic speaker, 4 tubes plus rectifier, new Philco Superhetro- 31.50

TABLE 520

Beam power audio system, circuit-matched built-in loop aerial, 4 tubes plus rectifier, modern classic cabinet.