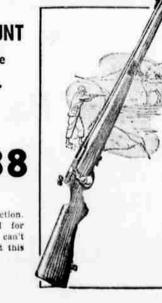

21% DISCOUNT STEEL LAWN RAKE

Were 1.10

7 shot clip; bolt action. Ideal gift for HIM for Christmas. Sorry we can't mention the brand at this

RAINCOATS Was 14.98 00

> Rayon Satin Twill or Ray-on Gabardine. 3-way belt or boxy style. Sizes 10 to SECOND FLOOR