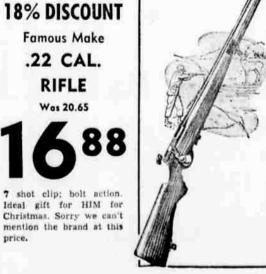

21% DISCOUNT STEEL LAWN RAKE

Were 1.10

7 shot clip; bolt action. Ideal gift for HIM for Christmas. Sorry we can't mention the brand at this

RAINCOATS Was 14.98 00

> Rayon Satin Twill or Ray-on Gabardine. 3-way belt or boxy style. Sizes 10 to SECOND FLOOR