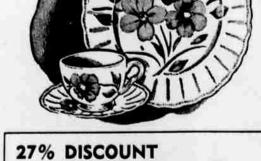

Generous 48 by 81 inch size. Egg-shell color. Don't miss these. SECOND FLOOR Was 98c

32 PC. DINNERWARE Colorful flower design. Service for six. Basement. Now

26% DISCOUNT CHENILLE BEDSPREADS Colorful pastel shades. Full bed size. Heavily tufted. Second floor. Was 3.98