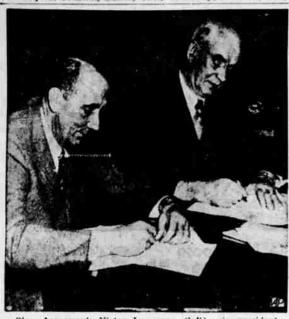

Sign Agreement-Victor Lawrence (left), vice-president of the Jones & Laughlin Steel Corporation, and Philip Mur-ray, CIO president, sign contracts in Pittsburgh Pa., ending Contract calls for same settlement as 38-day steel strike. Bethlehem Steel. (AP Wirephoto)