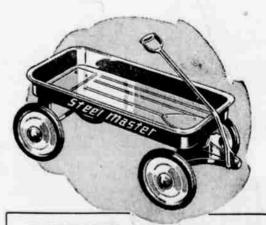

## EASY-ROLLING BIG "STEEL MASTER"

Big. (351/2x161/2+in.) serviceable coaster from one piece of steel, smoothly finished with no rough edges. Wheel bearings never need oiling, 11/2-inch somi-pneumatic tires,