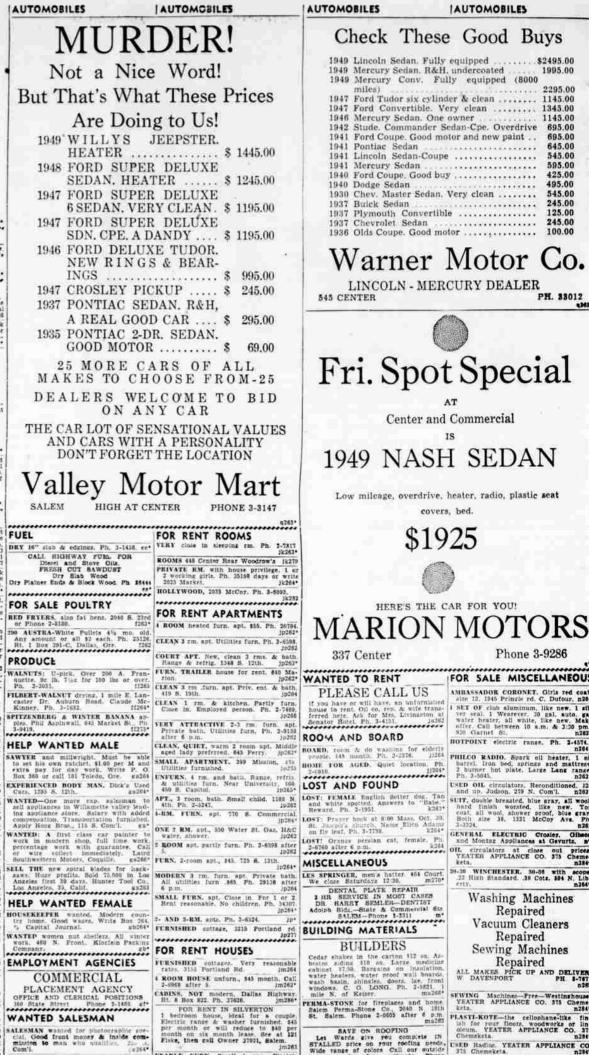

AUTOMOBILES

\$2495.00

1995.00

2295.00

1145.00

1345.00

1145.00

695.00

695.00

545.00

595.00

425.00

495.00

545.00 245.00

PH. 33012

## Ph. 1204\*

IS

covers, bed.

\$1925

LOST: FEMALE English Setter dog. Tan and white spotted. Answers to "Babe. Reward, Ph. 3-1951
 LOST: Prayer hock at 8:00 Mass. Oct. 20, 84. Junepi & Edurch. Name Ellen Adams on 19 bear, Ph. 3-7198.
 K264\*