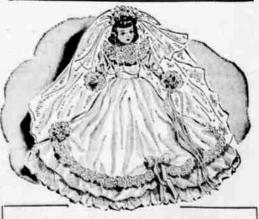

## LOVELY 18" BRIDE-CAROLYN "PLAMATE"

Seautiful to behold! All plastic with jointed arms and legs, sleeping eyes. Carolyn is a brunette in white rayon taileta and satin with train and veil, lovely in every detail,