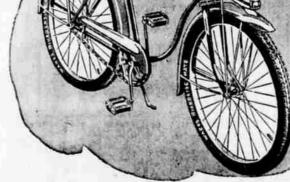

# "FIRE CHIEF" AUTO For child 2 to 6 yrs. 1395

Low slung, easy to climb in and out. Rubber block pedals adjust for leg reach. Bright

10% Down on Words Monthly Payment Plan

Hawthornes have the sleek good looks, the sturdy frame you've dreamed of for your bike! Lustrous baked-on enamel finish, bright chrame trim; double bar trame reinforced with fork truss rods. Airline headlight, rear corrier, chain guard, "Air-Cushion" balloon tires 26x2.125.