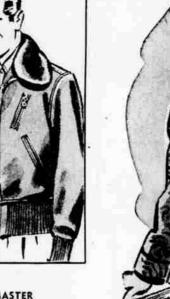

## FINE COWHIDE FLIGHT JACKET! LAMB COLLAR! 898

Popular Air Force style! Rayon lined.

Made popular by our military airmen. Tough, prime-quality leathers - styled on warm, action - free lines. Large zippermap pocket, closed deep slash pockets, ribbed cuffs, waist. Rich brown.