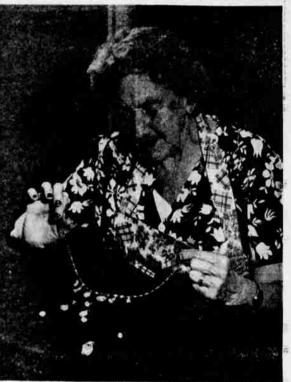

## Capital Journal, Salem, Ore., Saturday, October 29, 1949-11

Scoffs at Alaskan Gold Strike Claims-Klondike Kate Jefferson, who was the belle of the Yukon, hasn't been impressed by stories of nuggets the size of peas at Fishwheel pressed by stories of nuggets the size of peas at rishwheet, Alaska. Kate is shown here with a necklace of nuggets and a table covered with them. The two round objects flanking the nuggets on the table are peas, used to show comparative size of the gold pieces.