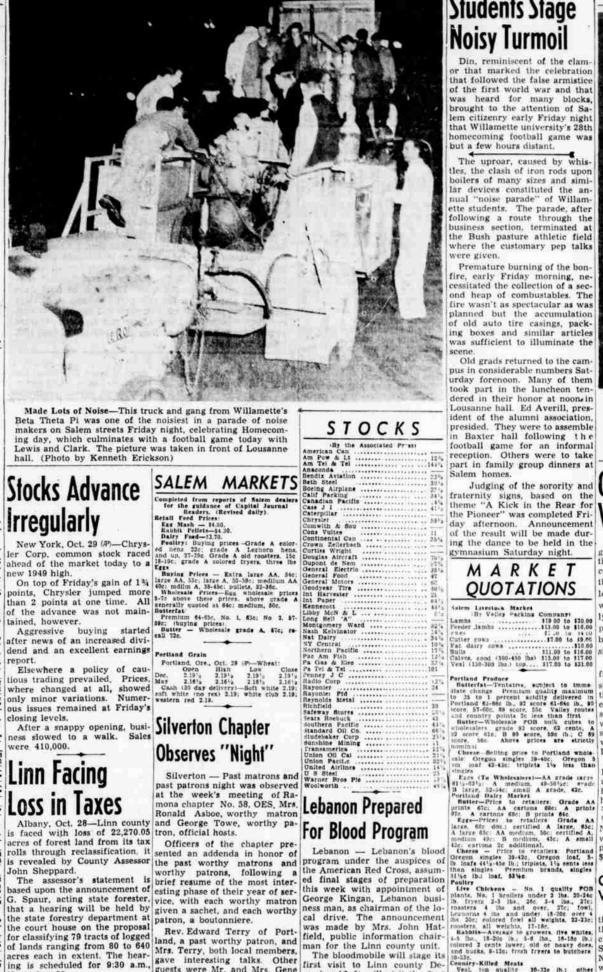

## **Students Stage Noisy Turmoil**

Din, reminiscent of the clam or that marked the celebratio that followed the false armistice of the first world war and that was heard for many blocks, brought to the attention of Sa-lem citizenry early Friday night that Willamette university's 28th homecoming football game was but a few hours distant.

whis-The uproar, caused by tles, the clash of iron rods upor boilers of many sizes and simi-lar devices constituted the annual "noise parade" of Willam tte students. The parade, after following a route through the business section, terminated at the Bush pasture athletic field where the customary pep talks were given.

Premature burning of the bonfire, early Friday morning, ne-cessitated the collection of a second heap of combustables. The fire wasn't as spectacular as was planned but the accumulation of old auto tire casings, pack-ing boxes and similar articles was sufficient to illuminate the