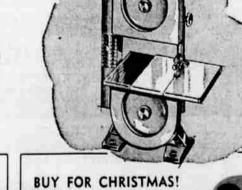

Wards Reg. \$125.00 5 H. P. Sea King with full 180° reverse. For use in boats up to 18'.

Values to 3.98! **SWEATERS** 

and cardigans, 34-38.

MISSES'

32.95 BAND SAW 10" x 11" cast aluminum table tilts to 45'. 412" cut. New Departure bearings. \$1 down!