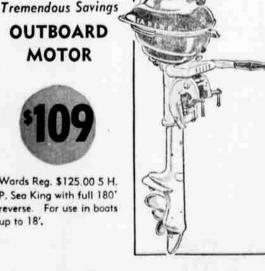

TIRES in standard 26 x

SALE! REG. 15.95 LAWN MOWERS Rubber tires! 5 self-sharpening blades. Ball bearings. 18 only.

SALE! 32-PC. PICCARDY SERVICE FOR 6 Reg. 7.95! Radiant roses on durable OUTBOARD MOTOR

Wards Reg. \$125.00 5 H. P. Sea King with full 180° reverse. For use in boats up to 18'.

Values to 3.98! **SWEATERS** 

and cardigans, 34-38.

MISSES'

32.95 BAND SAW 10" x 11" cast aluminum table tilts to 45'. 412" cut. New Departure bearings. \$1 down!