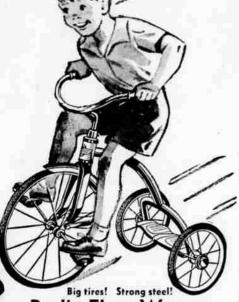

Speedy Velocipede Has 13-inch Front Wheel

Save! Buy Today

Smooth-running! Ball bearing front wheel. 71/2-in. rear wheels with solid 1/8-in. rubber tires. Embossed rear step plate makes it easy to get on. Rugged steel finished in bright blue and ivory-color enamel. Perfect for children with 15 to 18-in. leg reach. See it today! \$1.00 Holds 'til Dec. 10th