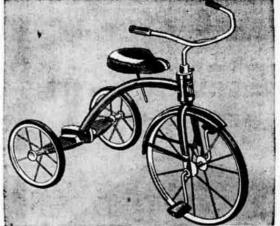

Speedy Velocipede Has 13-inch Front Wheel

Save! Buy Today

Smooth-running! Ball bearing front wheel. 71/2-in. rear wheels with solid 1/8-in. rubber tires. Embossed rear step plate makes it easy to get on. Rugged steel finished in bright blue and ivory-color enamel. Perfect for children with 15 to 18-in. leg reach. See it today! \$1.00 Holds 'til Dec. 10th