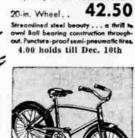

Sturdy Pedal Bike Easy-Rolling Speedy Wheels

Steel Soddle... 3.39

Deluxe Scooter

At Sears Low 5.69 Big. 38-inch long steel scooter with 10-inch disc wheels, and semi-in-flated tires. Complete with parking stand and brake. 2.00 holds till Dec. 10th