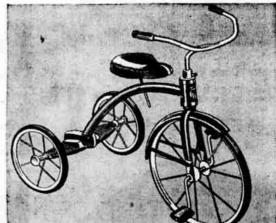

## TRICYCLE

What rides he'll have on this smooth trike with ball-bearing front wheel, big 1-inch rubber tires. Adjustable.

16-inch .. 12.29 20-inch .. 13.29 1.00 holds 'til Dec. 10th

RADIO & FLYER

Red Coaster Wagon