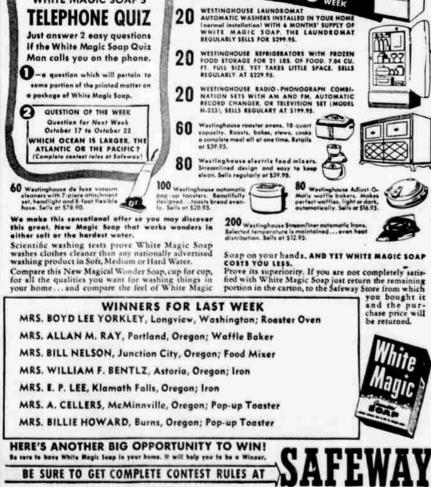

WHITE MAGIC SOAP'S

12

the Swegle children, will be teacher for sea defendant. He had to pay \$9.90 for using a radio set with-out a license. The post office department, which h and les broadcasting matters here, sent a radio de-tection van touring neighbor-hoods to check with the second set with-the Swegle children, with classes held on Thursday afternoon a for the second set of the between the ages of four to 15 years are welcome. Mrs. C. P. George of Seattle on the second set of the second second

"Mall orders given prompt attention Stall orders given prompt attention at the state of the stat

Because of the TREMENDOUS popularity of this contest... The GREAT

WHITE MAGIC SOAP TELEPHONE QUIZ is

the Greatest

extended for ANOTHER 8 WEEKS!

PRIZE

640 VALUABLE 80 EVERY PRIZES 80 EVERY WEEK

ever made

to residents of 11 Western States only

CAPITOL LUMBER CO.

FOR RENT

Ground floor suitable for large Office or Store.