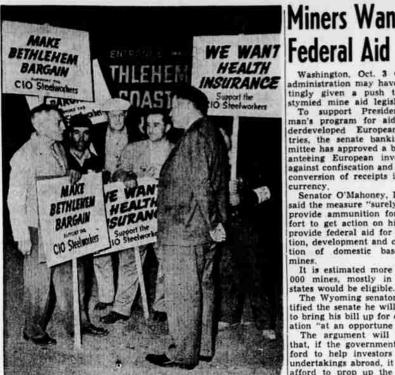

Steel Strike Begins-Tim Flynn (right), CIO regional director, gives last minute instructions to picket captains before they struck the South San Francisco plant of Bethlehem Steel. Basis of the nation-wide strike is the steelworkers' demand for company allotments to meet pension and medical insurance costs. The strike will idle 514,000 employes in the industry.