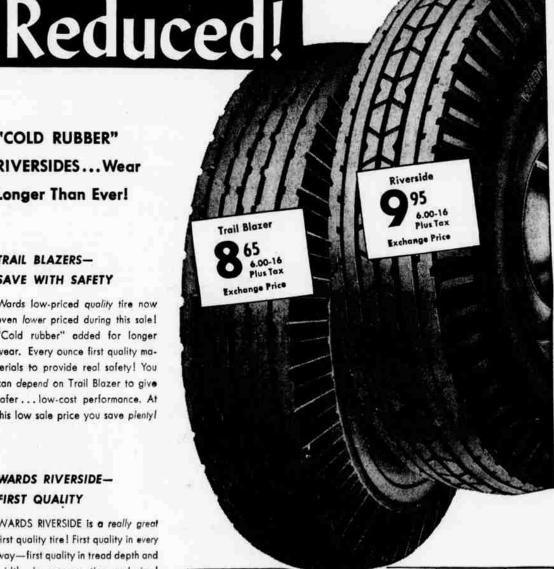

Sale Ends Saturday!

Riverside Tires

"COLD RUBBER" RIVERSIDES ... Wear Longer Than Ever!

### TRAIL BLAZERS-SAVE WITH SAFETY

Wards low-priced quality tire now even lower priced during this sale! "Cold rubber" added for longer wear. Every ounce first quality materials to provide real safety! You can depend on Trail Blazer to give safer . . . low-cost performance. At this low sale price you save plenty!

### WARDS RIVERSIDE-FIRST QUALITY

WARDS RIVERSIDE is a really great first quality tire! First quality in every way-first quality in tread depth and width—in cross-section and size! Wears longer with "cold rubber!" Compare before you buy! But compare Riverside only with the best

| SIZE         | TRAIL BLAZER* | RIVERSIDE* |
|--------------|---------------|------------|
| 4.75/5.00-19 | \$ 9.25       | \$ 9.40    |
| 5.25/5.50-17 | 9.95          | 10.45      |
| 6.00-16      | 8.65          | 9.95       |
| 6.50-15      |               | 12.60      |
|              | 11.85         | 12.85      |
| 6.25/6.50-16 |               | 14.75      |
| 7.00-16      |               |            |

\*Exchange Prices — Federal Tax Extra

Tires Mounted Free ... 1.50 Weekly Buys Four Tires

BIG SAVINGS ON GUARANTEED WARDS WINTER KING BATTERIES!

> Reg. 11.45 Exch. Winter King Standard

938

"Standard" battery—guaranteed for 24 months of reliable service! 100-ampere hour capacity — 45 heavy duty plates! Equals or exceeds original equip-ment. For guaranteed batteries for less . . . buy Winter King!