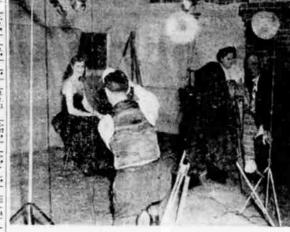

Journal Want Ads Pay

Salem Camera Club Has Model Night-The basement of the First Methodist church was the scene Tuesday night of Salem Camera club's Model night. In the picture, from left, Pa-tricia Larson, Jack Perry, Mrs. Evelyn Jordan, and A. A.