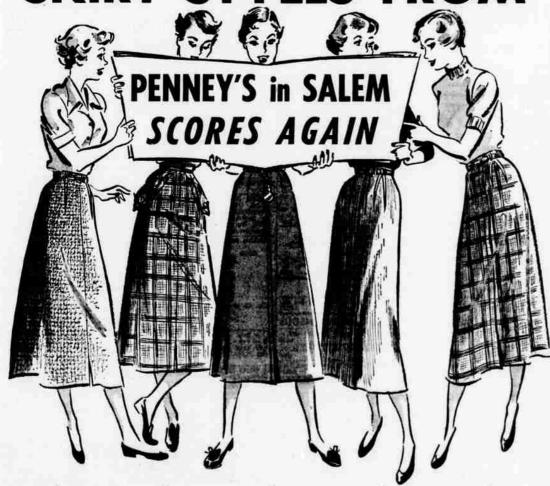

SKIRT STYLES FROM

Shanghal, Sept. 28 (P)-Com-

geois and national capitalists.

1. Dressy, four paneled rayon shepard check skirt with self-belt and side

"Flying pocket" glen plaid four-paneled skirt with self-covered buttons and side zipper. "Market Square." A beautiful rayon crepe skirt with a genuine leather dog-leash belt and brass ornament with tag.

4. Smart rayon stripe skirt with fly-front and convenient self-buckle.

Stylish rayon, four-paneled, glen plaid skirt with darted waist and self-belt.

An attractive wool or nylon slip-over sweater completes this colorful ensemble ......