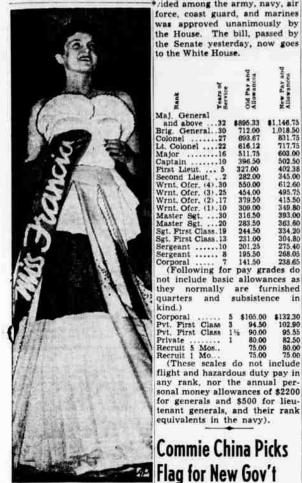

Flushing, N.Y., Sept. 28 W. Milliam. lowances): Military pay—An annual pay raise of \$320,000,000 to be di-

ueras, who, as "Miss France" was chosen "Miss Europe" over entrants from 10 nations of Europe in the international beauty contest at Palermo, Italy, displays an evening n after her election

## **New Monthly Pay Scales** In Bill Passed by Congress

Washington, Sept. 28 Wh. Here is what the new monthly pay the scales for the armed forces and related services mean, based on the scales for married personnel (single personnel get lower allowances)?

was approved unanimously by the House. The bill, passed by the Senate yesterday, now goes to the White House.

Was approved unanimously by the House. The bill, passed by the Senate yesterday, now goes to the White House.

# Yugoslavia Raps East Salem Club Members

Yugoslavia blasted Russian pol- Patterson are planning a sewing club raise of \$320,000,000 to be didected among the army, navy, air force, coast guard, and marines

role of Lady Winderm

Louise.

Edvard Kardelj told Russia that his government approves the proposal made last week by Russian Foreign Minister Andrei Y Vishinsky for a five-power pact "for the strengthening of the sain special such a pact "for the sain such a pact "first fall meeting for Friday should not be limited to the big Salem at the YMCA were Central Major "16 6311.75 603.00 Captain 19 396.50 50.50 First Lieut 5 327.00 402.38 Second Lleut 2 222.00 345.00 Wrnt. Ofcr. (3) .25 454.00 495.75 Wrnt. Ofcr. (3) .25 454.00 495.75 Wrnt. Ofcr. (2) .17 379.50 415.50 Second Lleut 2 .220.00 345.00 Kardelj said his government of the said such a pact "single said his government source of war."