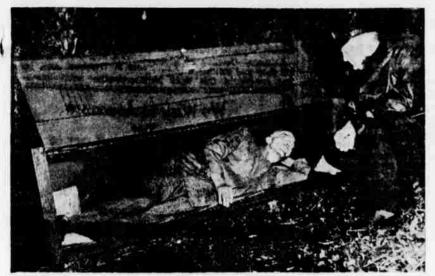

Low Cost Housing—This Pittsburgh policeman was astounded when he found Anthony Mangold, 49, living in a metal locker six feet long and 20 inches square but listened to the explanation. Mangold lost his job, said he bought the locker to cut expenses. It's equipped with a gasoline stove, assorted clothes, and boasts running water—when it rains, that is.