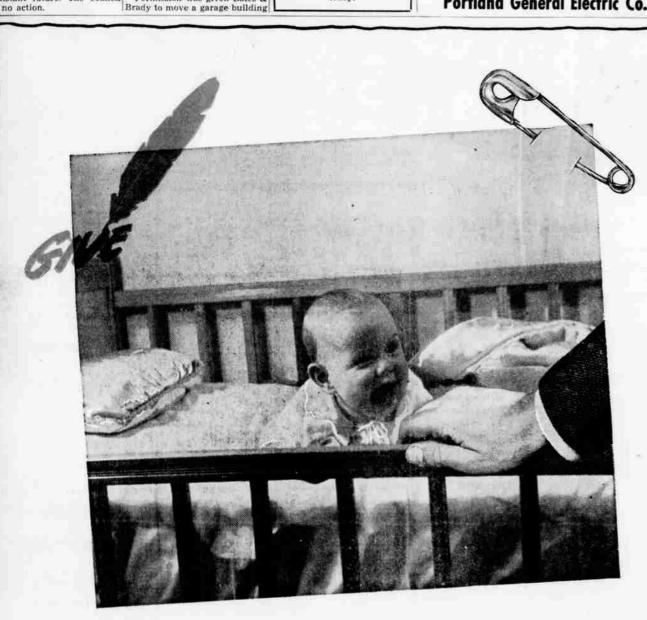

# "Please don't take your hand away!"

"Remember me? I'm that bundle they found in a doorway a few months ago. (The note said: 'His name is Pete.')

"SOMEBODY took me in, washed me, fed me. SOMEBODY tucked a soft, warm blanket around me. What with doctors and nurses, SOMEBODY'S watchin' over me all the time.

"SOMEBODY does all this (they tell me) because our Community Chest stands behind them. And YOU, mister, are behind our Chest.

"There's an awful lot of things kids like me have got to face before we're grown-up citizens. Please, please, don't take your hand away now!"

Helping the "Petes" is just one of the wonderful things you do when you make out your check to our Red Feather Community Chest.

You help see that a child is safely born. You fight juvenile delinquency with Scouting . . . "Y's" . . . camping and wholesome youth centers. You keep clinics and health centers doing their blessed job of medical care and healing. And you keep the Visiting Nurse "visiting" the ill, the disabled, and the aged.