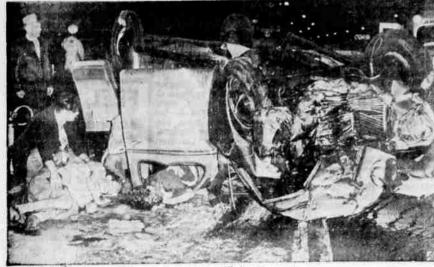

10-Capital Journal, Salem, Oregon, Tuesday, Sept. 27, 1949

Bay Bridge Crackup-Two persons wree killed and six seriously injured in a head-on collision between two autos on the Oakland San Francisco Bay bridge. Three persons in-volved in the accident are shown. It was the second major accident on the bridge in one day. (AP Wirephoto)