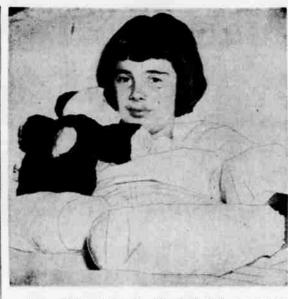

### 5 Portlanders in **Dope Peddling Ring**

Alone-Kathleen Kerr, 11, of Onstead, Mich., a survivor of the Noronic disaster, hugs her toy bear in St. Michael's hospital in Toronto, Canada, where she is recovering from painful rope burns she received while escaping from the burning excursion ship. Authorities have not yet broken the news to her that her parents and brothers are missing. The ship fire killed 120 persons and many more are missing.