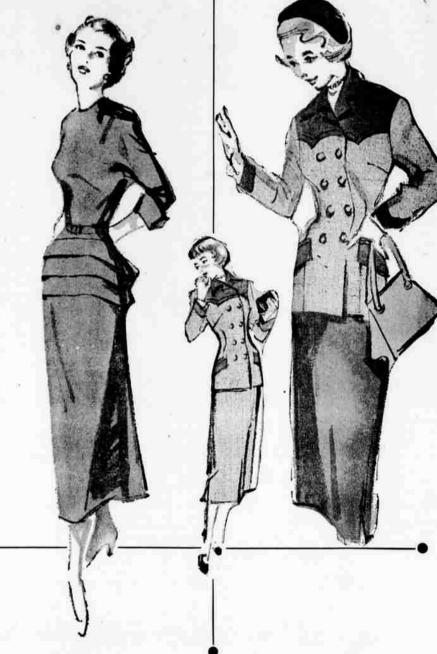

## Fall's Newest

**Fashions** 

Flattering ... **Choice Selection** Sensibly Priced

> Add Your New Fall Purchases To Your Monthly Payment Account At Wards

BROADCLOTH IS NEW IN 1949 COAT FASHIONS

All-wool twill broadcloths, rayon satin lined—the coats you want at the price you want to pay. Come see them today in new Fall shades. Misses' sizes.

PURE WORSTED SUITS, **FAMOUS FOR QUALITY** 

So expensive looking, but so downright thrifty—fine sheen gabardines and sharkskins, with hand-made details, rayon crepe linings. Fall colors. 10 to 18.

Phone 3-3191

Montgomery Ward

155 N. Liberty

FLATTERY FOR FALL IN DRAMATIC RAYON CREPE

You'll thrill to our gala selection of dress-up styles, excitingly different with new sleeve and pocket treatments. Black, colors. Sizes 9 to 15, 12 to 20. CAROL BRENT JUNIOR WITH TWO SKIRTS

Our newest Carol Brent casual, beautifully tailored in rayon sharkskin, Two skirts to mix or match, Gray with green or wine, tan with green or wine, tan with brown. Sizes 9 to 15.

SEE WARDS **WINDOWS TONIGHT!** 