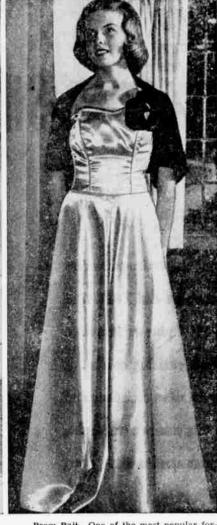

Tailored Type . . . Green co-vert coat with fitted waist, full flared skirt.

Knitwear Variety
The versatility and flattery of

Knitwear Variety ance in fashion news. Ining wear, too.

The versatility and flattery of One piece wools and lerseys Smart knitted accessories such the knitted dress has been es- will wear a cardigan sweater for as sleevesless vests with square. tablished and is here to stay for an ensemble-with-sweater look lowcut necklines, stoles, scarves, this new season. New versions in This approach will be highlight-berets, muffs and gloves are deknitwear are of keen imported in cocktail dresses and evestigned in a sophisticated man-stocking and cut the foot off.