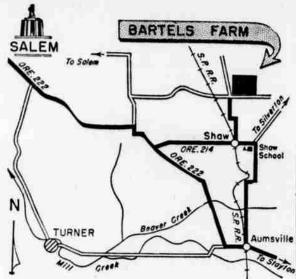

Map Showing Routes to Soil Conservation Day Farm-Many will attend the Willamette Valley Soil Conservation day program to be held at Irvin Bartels farm on Saturday, September 17, beginning at 10:30 a.m.