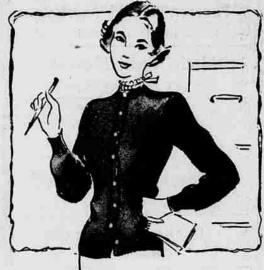

#### Women's All-Wool **Boxy Cardigans**

School-time No. 1 favorite
... all wool boxy cardigan
priced way-down-low. You

know how versatile they are ... how "right" they are for all school activities. Big choice of flattering colors. Hurry, at Penney's low price they're sure to go fast. 34-40. SECOND FLOOR

#### Women's Nylon Pullover Sweaters

Every smart coed needs ny-lon fitted pullovers to round out a super wardrobe. They wash in a wink . . . dry in a

jiffy . . . and keep their shape! Come get yours from a wide selection of colors. But hurry—at this tiny Penney price they'll go fast. 34-40. SECOND FLOOR