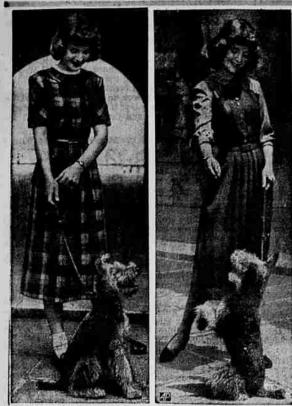

## Swank for Junior High

Sub-teen Smoothles-The future deb is all set for school fun in her carefully styled "petiteen" dresses. At left, plaid spun rayon with dog-leash belt and crew neck rimmed in white pique; right, two-tone blue rayon gabardine with smart scalloped detail at yoke.