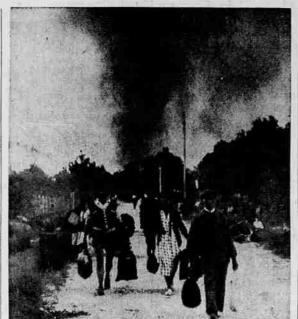

belongings, flee their homes near Bordeaux, France, as forest fires, burning over 22,240 acres and claiming 63 lives, threaten their village. (Acme Telephoto)