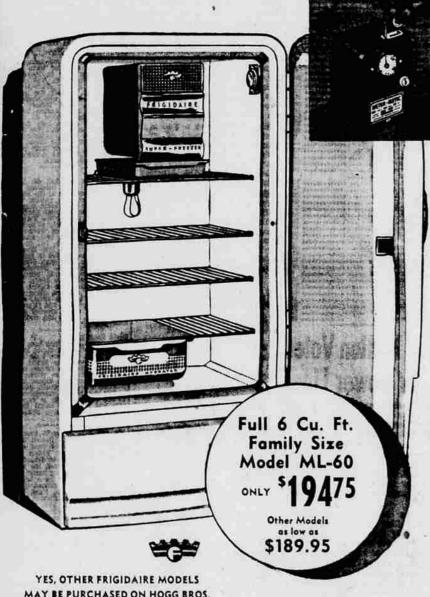

### THE NEW MODEL ML-60 HAS MORE STORAGE SPACE . . . LESS KITCHEN SPACE

Here is Frigidaire's newest family size or apartment size refrigerator . . . offering maximum food storage in a minimum of space . . . takes only the area formerly needed for a 4 cubic foot model! Imagine, 6 cubic feet of storage with a big, Super Freezer, extra tall bottle space, double-easy Quickube Trays, all-porcelain interior and roomy, rust-proof shelves.