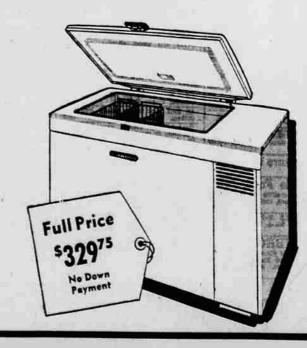

### Genuine Frigidaire HOME FREEZERS, TOO

- **NOTHING DOWN!**
- JUST A FEW CENTS A DAY!
- Holds 290 lbs. frozen foods.
- 8.8 cubic foot capacity.
- Finger-tip balance lid.
- Extra-thick, sealed-tight insulation.
- Two handy sliding baskets.
- Quick-freeze shelf.
- Automatic alarm signal.
- Interior light.