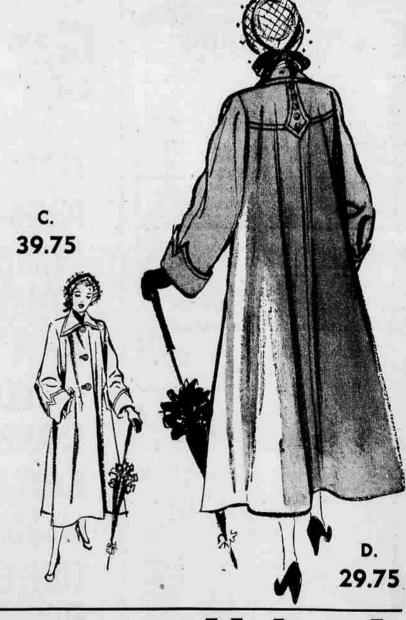

## 100% ALL WOOL . . . FALL COATS

See These 4 Outstanding Fall Styles!

All at Modest Penney Prices!

ZIP-OUT LINED

A. Worsted Sharkskin

WRAP-AROUND STYLED

**B. Wool Broadcloth** 

100% ALL WOOL

BUTTON DETAIL

D. Wool Broadcloth

Here's but 4 for Penney's lineup of smartly styled coats as Fall gets into - see them all in the store this week! They're freedom-loving styles. with deep yoke back treatment to assure plenty of fullness. 2- and 3-button fronts with rounded or Barrymore collars. And what gargeous Fall colors to choose from! Better see them tomorrow, if you can!