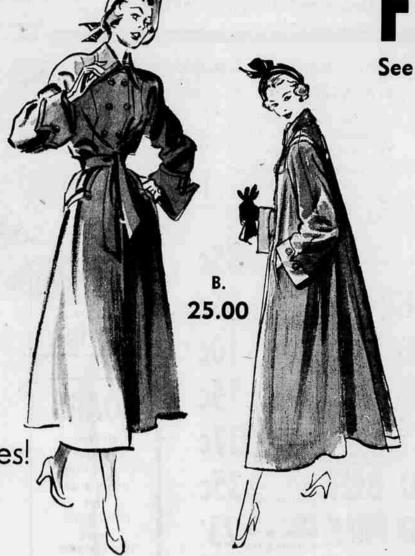

## 100% ALL WOOL . . . FALL COATS

See These 4 Outstanding Fall Styles!

All at Modest Penney Prices!

ZIP-OUT LINED

A. Worsted Sharkskin

WRAP-AROUND STYLED

**B. Wool Broadcloth** 

100% ALL WOOL

BUTTON DETAIL

D. Wool Broadcloth

Here's but 4 for Penney's lineup of smartly styled coats as Fall gets into - see them all in the store this week! They're freedom-loving styles. with deep yoke back treatment to assure plenty of fullness. 2- and 3-button fronts with rounded or Barrymore collars. And what gargeous Fall colors to choose from! Better see them tomorrow, if you can!