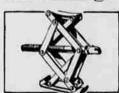

4.98 SCISSORS JACK Save, buy now! 477 11/2-TON

Lifts 4 1/2 to 14 1/2 inches. Sure, powerful jack lifts any car. Safe! Axle-rest top won't slip!

REG. 1.98 AUTO SEAT

Colorful plaid fiber with at-tractive trim. Rests backmakes driving easier! Buy to-