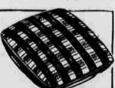

Free Installation! REGULAR 15.45 AUTO SEAT COVERS!

Lacquered fiber in colorful plaid pat-terns, trimmed with wide bands of rich leatherette! You can wipe them clean with a wet cloth. You'll like the way they fit, too. Price cut!