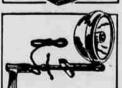

SALE! REGULAR 13.95 SPOTLIGHT Fits either side 1188

Powerful sealed-unit spotlight throws beam 1500'! Makes night driving safer. Chrome plated!

MAGIC-GLOW HOOD Illuminated 269

Bulb lights up nose and color-ed plastic wings! Attracts in-stant attention on cars, motor-