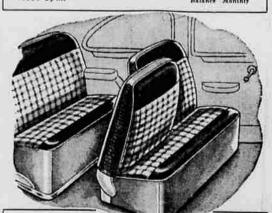

Free Installation! REGULAR 15.45 AUTO SEAT COVERS!

Lacquered fiber in colorful plaid pat-terns, trimmed with wide bands of rich leatherette! You can wipe them clean with a wet cloth. You'll like the way they fit, too. Price cut!