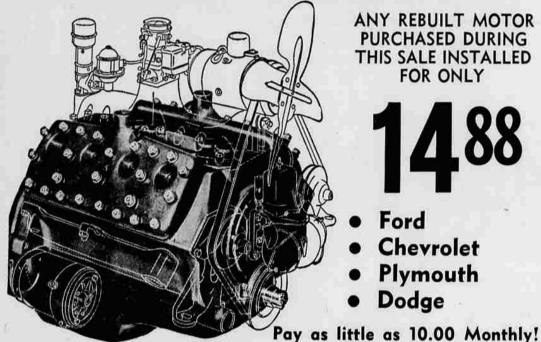

## REBUILT MOTOR INSTALLATION!

ANY REBUILT MOTOR PURCHASED DURING THIS SALE INSTALLED FOR ONLY

- Ford
- Chevrolet
- **Plymouth**
- Dodge

The installation charge is an important part of the cost of your rebuilt motor . . . now at Wards this charge is amazingly low. It's \$20 or \$30 below what you would pay elsewhere. But remember, this special installation price is good only for the period of this sole. Come in now and order your Ward rebuilt motor. At Wards you get your trade-in allowance right away. At Wards you get a COMPLETELY rebuilt motor with every worn part replaced by a new part or made good as new. At Wards you get a NEW CAR GUARANTEE (ninety days or 4,000 miles, whichever comes first).