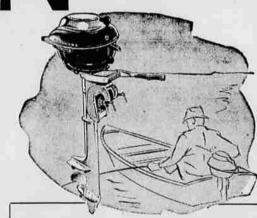

REG. 125.50 "SEA KING" 5 H.P.\* MOTOR

Low in cost—tops for performance! Speeds to 14 m.p.h., slow trolls smoothly! Full pivot reverse, automatic rewind starter, \*O.B.C. Rated at Tersm: 18% Da. Balance Mentally