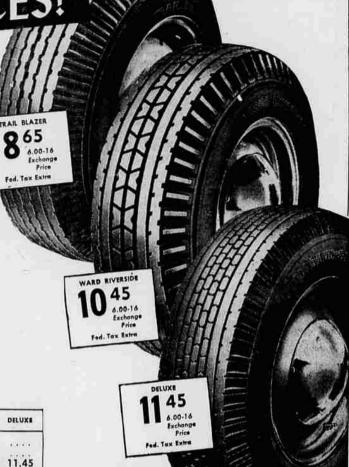

## CUT PRICES!

- "Cold Rubber" Riversides!
- Wear Longer Than Ever!

The new Trail Blazer-now made with "cold rubber" for longer wear! Not as wide or deep a tread as "Wards Riverside". but every ounce—first quality materials to provide real safety! No safer lowpriced tire madel

Wards Riverside! Not only is it made of first quality materials but it's first quality in tread depth and width-cross-section and size! Compare it only with the best first-line tires made. Now improved with "cold rubber" to last longer than ever!

Riverside DeLuxe-Wards premium quality tire that's better than first-line tires! Now, longer-wearing than ever because It's made with "cold rubber" to give extra mileage! Premium quality always cost less at Wards-get extra savings in this sale!

| SIZE         | TRAIL<br>BLAZER | RIVERSIDE | DELUXE  |
|--------------|-----------------|-----------|---------|
| 4.75/5.00-19 | 9.65            | 10.25     | 4040404 |
| 5.25/5.50-17 | 10.45           | 11.10     |         |
| 6.00-16      | 8.65            | 10.45     | 11.45   |
| 6.50-15      |                 | 12.60     | 13.85   |
| 6.25/6.50-16 | 11.85           | 12.85     | 14.15   |
| 7.00-16      |                 | 14.75     | 16.25   |