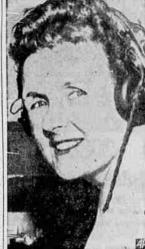

Make your next can the proven 1949

Hostess-Miss Ruth Nichols (above). famous American aviatrix, was hostess aboard Transocean Airlines which was forced to land at sea 15 miles off the coast of Ireland. The plane was enroute from Rome to Shannon, Ireland, carrying 58 persons. (AP Wirephoto)