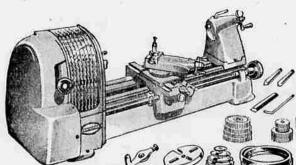

Regular 42.50

Regular 47.50

43/8" Joiner

NOW 3950

**Wood Lathe** 

ном 3950

4.00 down, 5.00 month

Buy on "Sears Easy Payment Plan."