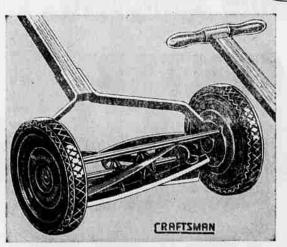

**Low Priced Craftsman** 16-inch Lawn Mower

Regularly 19.95

Whisks through grass . . . cuts smoothly and evenly in less time, with less effort. Has oversize ball bearings for easy action. Five heat treated, keen steel alloy blades. Fully enclosed 10-inch wheels for gear protection. Sound construction at this low price make it a top value!