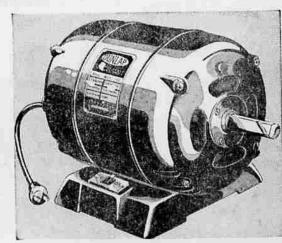

1/3 H.P. Electric Motor, a Fine Performer

Check This Sears Buy! Regularly 12.95

Here's the all-purpose "work horse" you've been needing in your home or workshop! Built to stand up to dayin, day-out operation. Dunlap  $V_3$  H.P., 1750 RPM, split phase motor operates on 115 volts. Double  $V_2$  x  $1V_2$ shaft with precision ball-bearings. On-off switch.