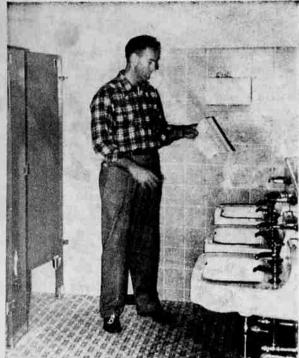

Rooms for Men-Bill Bevens, baseball national renown, now a Sears salesman in the household appliance department, visits one of three restrooms designed for men who visit Sears to shop for urban and rural necessi-Be assured that holders in Sears facilities are always filled with plenty of towels.