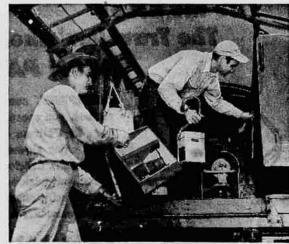

2. Service restored . . . the hundreds of tiny severed wires have been spliced temporarily and, even as the workmen stow their tools, calls are again speeding through the cable. Later it will be permanently spliced without interrupting service. Such fast repairs are made possible by planning shead for emergencies, so trained people can be pulled from other jobs on short notice... part of furnishing reliable service to you.