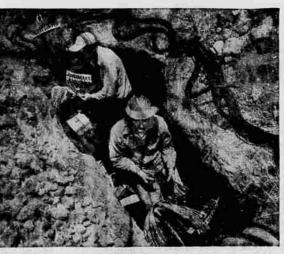

### **Capital Drug Store**

"On the Corner"

These telephone men will soon make a damaged long distance cable carry calls again. Come along and see how it's done.

## THEY GET GOING FAST WHEN TROUBLE STRIKES

Telephone repairmen's big job is keeping your calls moving

1. When someone's ditch-digger bites a chunk out of a long distance cable-and it happens now and then-repairmen get on the job fast to fix it. Back at a test center, sensitive instruments located the break and splicers hit the road. Almost simultaneously, many long distance calls carried by the cable were routed around through other cities, over different cables, to get them through with as little delay as possible.