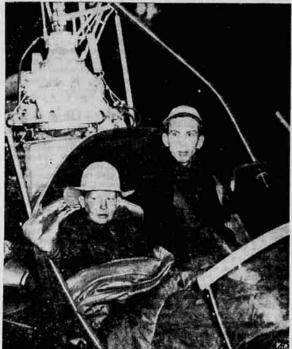

Capitol street between Union

Helicopter Rescue-Terence Hallinan, 12, (left) son of a prominent San Francisco attorney, musters a slight smile despite serious head injury, suffered when he fell from a horse in the wilderness area of Yosemite National park. He could not be brought down the rugged trail because of his condition.