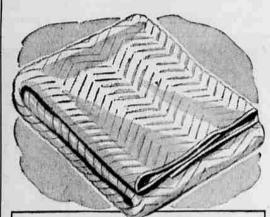

#### Wards Famous Sheets and Cases

SALEI STURDY TYPE 128 LONGWEAR SHEETS 72×99"

Don't miss out! Known for wear and strength, now at their lowest price since pre-war! Twin size muslin sheets . . . 128 threads of heavy long cotton per square inch. Rip-resisting tope selvages, 3-inch top hems.