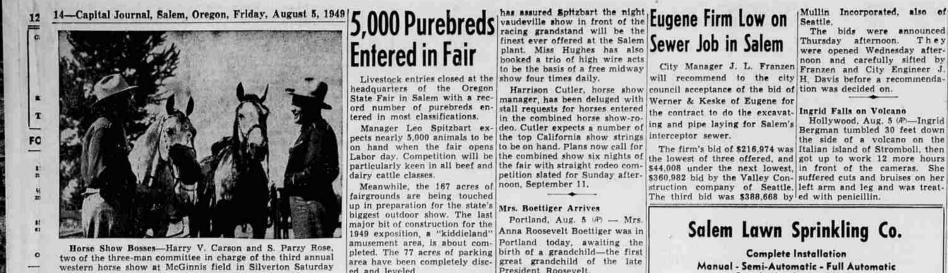

Horse Show Bosses-Harry V. Carson and S. Parzy Rose two of the three-man committee in charge of the third annual western horse show at McGinnis field in Silverton Saturday night. The third member of the committee, Elmer Lorence, was in Candaa with the Oregon Mounted posse, when this was taker

## Third Annual Horse Show At Silverton Saturday Night

Horse lovers of the Willamette valley are expected in Silver-ton Saturday night at 8 o'clock for the third annual western horse show sponsored by the Silverton Rotary club and assisted by the Silverton Saddle club.