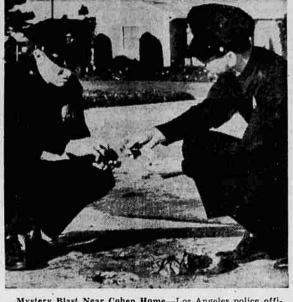

## Wheat Harvest

Mystery Blast Near Cohen Home-Los Angeles police officers L. L. Lance (left) and John Hasko examine fragments of what is believed to be a bomb, which exploded in a drive-way across the street from Mobster Mickey Cohen's home. Cohen was recently released from a hospital after recovering from gunshot wounds received when he was shot from ambush as he left a cafe in Hollywood. (Acme Telephoto)