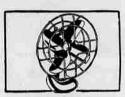

**87**c

98c ANGEL-FOOD CAKE PAN

Save now! 13-egg size! Stands on legs . cake cools. Even-heating, mir-ror-bright, rustproof aluminum

OSCILLATING 10" FAN REG. 11.45

Quiet-thrifty! 897 Moves 550 cu. ft. of air per min. has stationary position; tilts up or down, 6' cord. AC only.