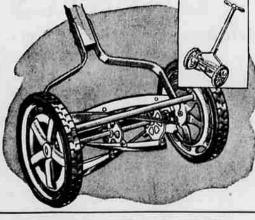

## REG. 16.95 OPEN WHEEL LAWN MOWER

14" cut . . . easily maneuvered on small lawns. 5 alloy tool steel blades remain sharp. Has cast-iron frame, ball bearings and rubber