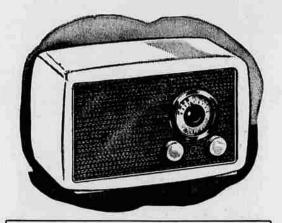

#### PLASTIC RADIO! REGULARLY 20.95

A hit everywhere! New stream-lined design in ivory. 5" speaker for fine tone. Built-in antenna. for fine tone. Built-in Airplane type dial. A top radio In Smart Brown Plastic, 18.77