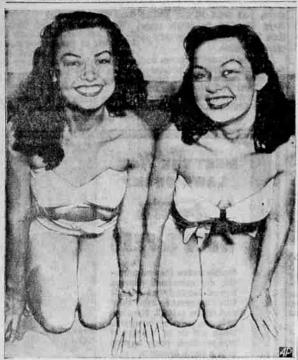

Twin Appeal—The Lindsey twins—Gaien (right) and mark-want to compete in the "Miss Washington" contest as a single entry and, if they win, go to Atlantic City for the "Miss America" pageant as "Misses Washington." The twins, 20 years old, are waiting a ruling from officials of the national contest.