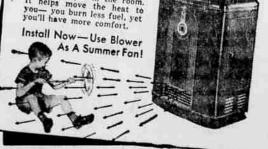

**Get This Famous North Star** 

\$15.95-Value Blanket As

How Coleman Blower Helps You Save Up to 25% On Fuel! It pours out a regular "carpet" of heat—right at flor
level. You can direct it,
through built-in louvres, toward any spot in the room.
It helps move the heat to
you—You burn less fuel, yet
you'll have more comfort.