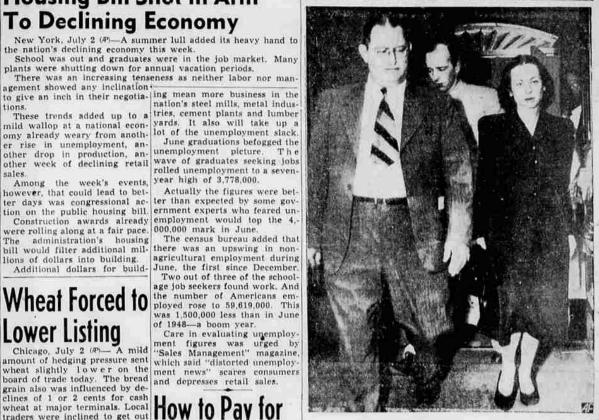

**Housing Bill Shot in Arm** 

Among the week's events, year high of 3,778,000.

To Declining Economy

Capital Journal, Salem, Oregon, Saturday, July 2, 1949-11

Judy After Sentencing-Judith Coplon, former justice de partment employe convicted as Red spy, leaves district court in Washington, in the custody of Deputy Marshal Charles

# one time on trade reports that the commodity credit corporation had bought wheat in southern Illinois yesterday. It was said the purchases were made at 13 cents a bushel over the July Chicago future for delivery at Gulf of Mexico ports. Other grains held up well in slow details, not being subjected to the hedging pressure noticeable in wheat. Some buying came into oats on reports of disappointing yields. Washington, July 2 (AP—Rep. Washington, in the custody of Deputy Marshal Charles H. Ward, after being sentenced to 40 months to 10 years. Man in background unidentified. (AP Wirephoto) Judith Coplon Still Defiant; Awaits Second Spy Trial Washington, July 2 (AP—Rep. Man in background unidentified. (AP Wirephoto) Judith Coplon Still Defiant; Awaits Second Spy Trial Washington, July 2 (AP—Judith Coplon, already under one sentence as a spy for Russia, now must wait the start of a second to the hedging pressure noticeable in wheat. Some buying came into oats on reports of disappointing yields. Wheat closed %-1½ lower, July \$1.94%-1.94, corn was % ported yesterday a 1949 fiscal