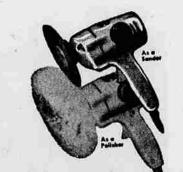

Use this amazing power tool as a buffer, sander, grinder or as a drill! \$29.95 complete with 3 sanding discs. With its many uses it will save you its cost in short order!

SPECIAL: Soldering Iron General Electric 2.25 You'll see them both at that CONVENIENT LOCATION when you SHOP FROM COURT ITH BROWN YARD PHONE 3-9163