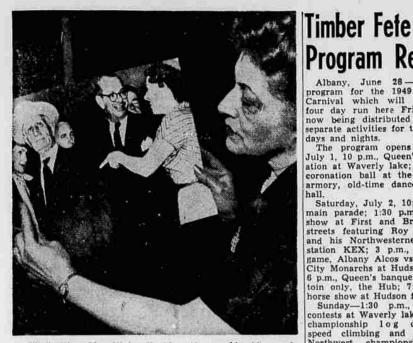

That's Him-Mrs. Vivian Huebler, 45-year-old widow and authoress, identifies Sigmund Z. Engel, arrested in Chicago as a bunco artist and swindler, as the man she married in Reno under the name of Paul Bond. She is holding an NEA-Acme telephoto print of Mrs. Reseda Corrigan pointing to Engel (wearing hat) as the man who bilked her out of \$8700. (Acme Telephoto)