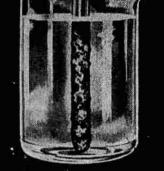

## **RUSTED IN** ORDINARY GASOLINE

This steel rod is heavily coated with rust after special 48-hour laboratory test in ordinary gasoline containing a small amount of added water. Rust also attacks the gasoline tank and fuel system of your car.