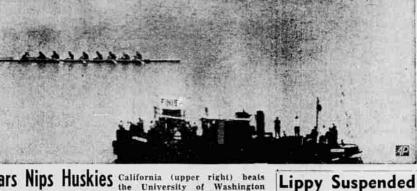

Bears Nips Huskies California (upper right) beats the University of Washington eight by inches to win the varsity event of the Poughkeepsie Regatta at Poughkeepsie, N. Y. The Golden Bears, trailing the Huskies from the start of three-mile race, put on a drive with less than a mile to go, to take the race. Bunched together behind the leaders, more than three lengths back, were Cornell, Navy and Princeton. (AP Wirephoto)