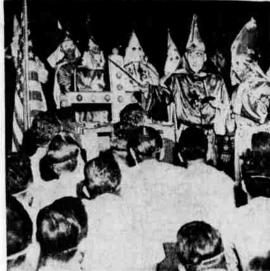

Initiation-Dr. Samuel Green (unhooded, with Grand Dragon of the Georgia Ku Klux Klan, inisabre). tiates a group of kneeling candidates during mass ceremonies held on Stone Mountain near Atlanta, Ga, Other officials of the Klan are in background. (Acme Telephoto).