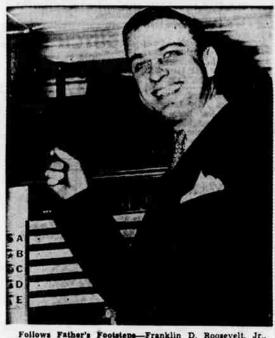

Follows Father's Footsteps—Franklin D. Roosevelt, Jr., elected to congress in the strongly democratic 20th district on New York's West Side, casts his vote in the special election New York's West Side, carrs his vote in the special election to fill the seat which was represented in congress for more than 25 years by the late Sol Brown to which he was elected. Denied the democratic nomination, he ran on a Liberal-Four Freedoms parties ticket. F. D. R., Jr., is following his father's footsteps in licking Tammany Hall, his main opposition in the

# FDR, Jr., Defeats Tammany In 7 to 4 Vote for Congress

New York, May 18 @m.—Franklin D. Roosevelt, Jr.'s, 7 to 4 shellacking of Tammany Hall in a special congressional election was credited today to the vote-getting magic of the Roosevelt name plus his 18-hour-day doorbell-ringing campaign.