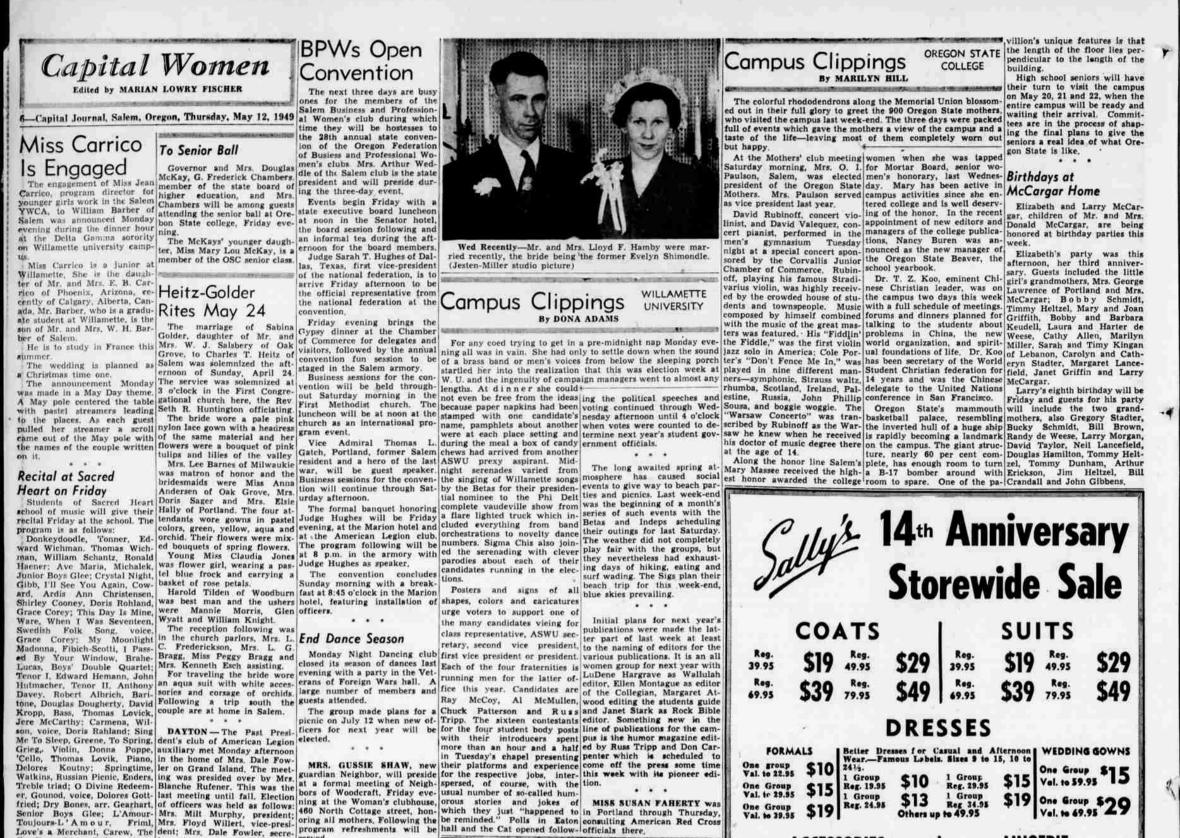

INVITATIONS have been recoived by Salem friends for the annual Matrix Table banquet to be given by the University of Oregon chapter of Theta Sigma Phi on Thursday evening, May 19, at the Eugene hotel, Mrs. Dorothy Carew, former-

by finance writer with the Asso-elated Press in New York City, is to be the guest speaker. The formal dinner will be at the Eugene hotel.

Monday Night Dancing club closed its season of dances last evening with a party in the Veterans of Foreign Wars hall. A large number of members and guests attended.