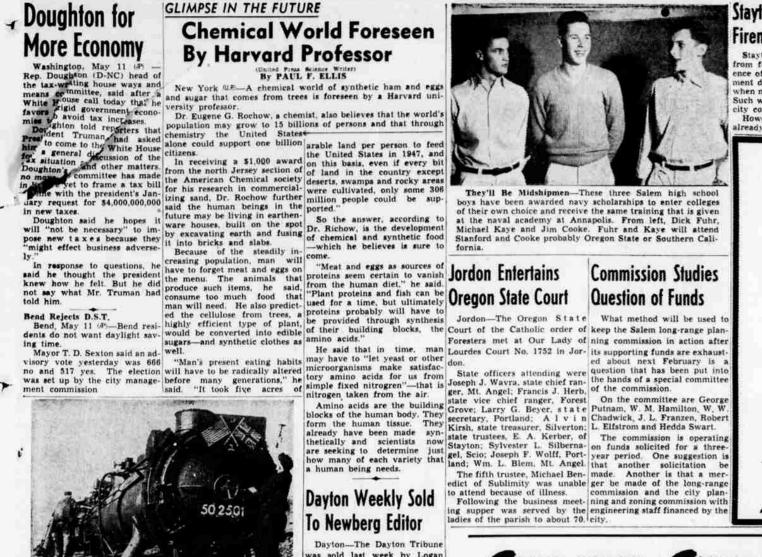

rofessor** 

GLIMPSE IN THE FUTURE

Dayton-The Dayton Tribune as sold last week by Logan White, publisher, to Jack Sampler publisher of the Chehalem Valley News of Newberg. W A. Hemmelgarn, Jr., news editor, is business manager, and Richard Shipley will be added to the mechanical department.

Sampler has had 14 years of xperience in newspaper work He is a veteran of four years service in World War II, hav-ing spent two years in the European theater of operation as a combat intelligence officer with the 442nd troop carrier group.

group. Mrs. Marie Sampler, wife of the new owner, will join the firm as bookkeeper. She also is a veteran of the past war, having served three years in the Woman's Army corps in Ft. Riley, Kansas, and Ft. Benning. Ga. They are both members of the Baptist church.





Capital Journal, Salem, Ore., Wednesday, May 11, 1949-19

since the firemen were called to the old church building at Kingston shortly after noon

# STOP NOW ... SHOP NOW FOR BAKING SURENESS Westinghouse Electric Ranges with the C C C Q Θ 6-100 **AMAZING, NEW** (Atte-m)) (4 - - m) 5 Minacle (wen

**Stayton Volunteer** 

Firemen Get Rest

Prepare for Blockade End-Railroad man decks a locomotive in Berlin with a sign which is painted the Ameri-can and British flags, as the engine is prepared for opera-tion with the end of the Berlin blockade. Other workmen in the Gruenwald railroad yard put the finishing touches on the



paper patterns you need to give your home a "new look"! Make your selection from large sample rolls which show exactly how the wallpaper will look when hung in your hom